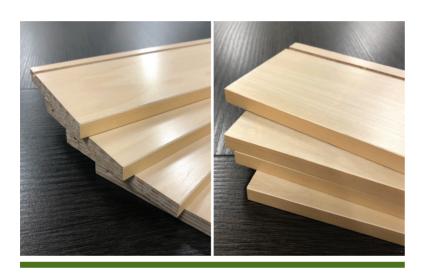

## 8' Edge-Banded Drawer Sides

- > White Birch C2 UV2
- > Available in 4", 6", 8", 10", and 12" heights
- > Thickness 12mm
- > Groove Size 5.75mm
- > Groove Depth from 5.4mm to 5.8mm
- > Groove Placement 12.8mm from bottom (+/- 0.3mm)
- > Packed 20 pieces to a box (4" and 6" heights)
- > Packed 10 pieces to a box (8" and 10" heights)