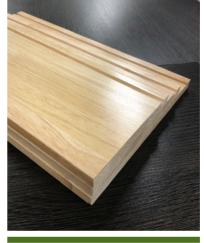

## 8' Solid Wood Drawer Sides

- > 100% Rubberwood
- > Thickness 5/8"
- > Available in 4", 6", 8", and 10" heights
- > Groove Size 1/4"
- > Groove Depth 6.5mm
- > Groove Placement 1/2" from bottom
- > Edge: Flat Edge
- > Finish: UV on 3 Sides
- > Packed 20 pieces to a box (4" and 6" heights)
- > Packed 10 pieces to a box (8" and 10" heights)