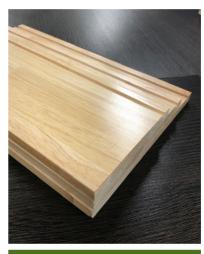

## 8' Solid Wood Drawer Sides

- > 100% Rubberwood
- > Thickness 5/8"
- > Available in 4", 6", 8", and 10" heights
- > Groove Size 1/4"
- > Groove Depth 6.5mm
- > Groove Placement 1/2" from bottom
- > Edge: Flat Edge
- > Finish: UV on 3 Sides
- > Packed 20 pieces to a box (4" and 6" heights)
- > Packed 10 pieces to a box (8" and 10" heights)