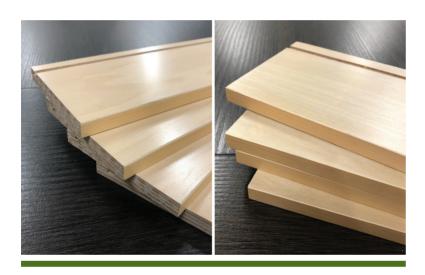

## 8' Edge-Banded Drawer Sides

- > White Birch C2 UV2 (available in 4", 6", 8", 10", and 12" heights)
- > Euro Birch BB/BB UV2 (available in 4", 6", 8", and 10" heights)
- > Thickness 12mm
- > Groove Size 5.75mm
- > Groove Depth from 5.4mm to 5.8mm
- > Groove Placement 12.8mm from bottom (+/- 0.3mm)
- > Packed 20 pieces to a box (4" and 6" heights)
- > Packed 10 pieces to a box (8" and 10" heights)