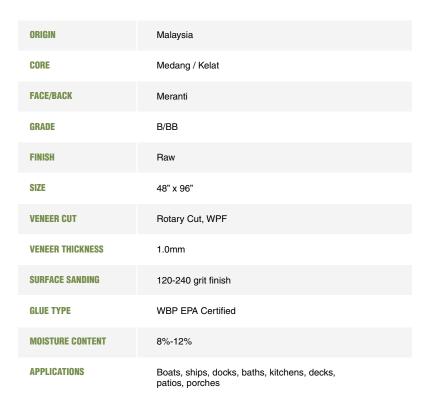

## **Trident Marine**

## **Specifications**

| THICKNESS | # OF PLIES | THICKNESS VARIATION | SHEETS PER CRATE |
|-----------|------------|---------------------|------------------|
| 12mm      | 7          | 11.5mm-12.5mm       | 78               |
| 18mm      | 9          | 17.5mm-18.5mm       | 52               |

TRIDENT MARINE FOLLOWS ALL GUIDELINES PER STANDARD GRADING BS 1088.

Based on availability, USply reserves the right to substitute product that may vary in species, core, country of origin, and/or other specifications.