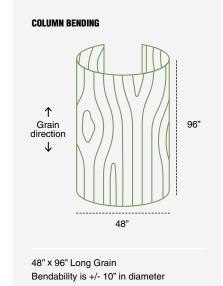

## Bending Plywood Specifications

| ORIGIN              | Indonesia                                                       |
|---------------------|-----------------------------------------------------------------|
| SPECIES             | Falcata                                                         |
| CORE                | Meranti                                                         |
| FACE/BACK           | Falcata                                                         |
| FORMAT              | Barrel, Column                                                  |
| THICKNESS           | 8mm                                                             |
| # OF PLIES          | 3                                                               |
| THICKNESS VARIATION | 7.5mm-8.2mm                                                     |
| SIZE                | 96" x 48" (Barrel Short Grain)<br>48" x 96" (Column Long Grain) |
| VENEER CUT          | WPF                                                             |
| VENEER THICKNESS    | 4.0mm                                                           |
| SURFACE SANDING     | 240-320 grit finish                                             |
| GLUE TYPE           | Interior, TSCA Title VI                                         |
| MOISTURE CONTENT    | <12%                                                            |
| SHEET PER CRATE     | 110                                                             |
| APPLICATIONS        | Columns and arches, curved cabinetry, rounded furniture         |