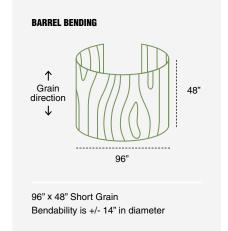

## Bending Plywood Specifications

| ORIGIN              | Indonesia                                                       |
|---------------------|-----------------------------------------------------------------|
| SPECIES             | Falcata                                                         |
| CORE                | Meranti                                                         |
| FACE/BACK           | Falcata                                                         |
| FORMAT              | Barrel, Column                                                  |
| THICKNESS           | 8mm                                                             |
| # OF PLIES          | 3                                                               |
| THICKNESS VARIATION | 7.5mm-8.2mm                                                     |
| SIZE                | 96" x 48" (Barrel Short Grain)<br>48" x 96" (Column Long Grain) |
| VENEER CUT          | WPF                                                             |
| VENEER THICKNESS    | 4.0mm                                                           |
| SURFACE SANDING     | 240-320 grit finish                                             |
| GLUE TYPE           | Interior, TSCA Title VI                                         |
| MOISTURE CONTENT    | <12%                                                            |
| SHEET PER CRATE     | 110                                                             |
| APPLICATIONS        | Columns and arches, curved cabinetry, rounded furniture         |