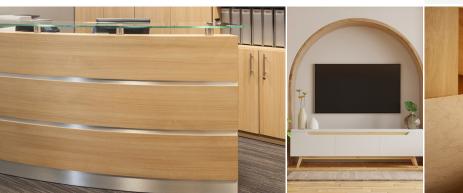

## Bending Plywood Specifications

| ORIGIN              | Indonesia                                                       |
|---------------------|-----------------------------------------------------------------|
| SPECIES             | Falcata                                                         |
| CORE                | Meranti                                                         |
| FACE/BACK           | Falcata                                                         |
| FORMAT              | Barrel, Column                                                  |
| THICKNESS           | 8mm                                                             |
| # OF PLIES          | 3                                                               |
| THICKNESS VARIATION | 7.5mm-8.2mm                                                     |
| SIZE                | 96" x 48" (Barrel Short Grain)<br>48" x 96" (Column Long Grain) |
| VENEER CUT          | WPF                                                             |
| VENEER THICKNESS    | 4.0mm                                                           |
| SURFACE SANDING     | 240-320 grit finish                                             |
| GLUE TYPE           | Interior, TSCA Title VI                                         |
| MOISTURE CONTENT    | <12%                                                            |
| SHEET PER CRATE     | 110                                                             |
| APPLICATIONS        | Columns and arches, curved cabinetry, rounded furniture         |