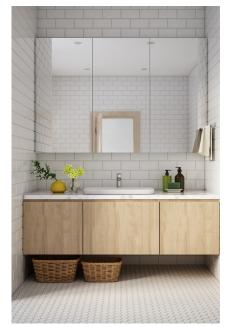

## **Specifications**

| ORIGIN           | Indonesia                                             |  |  |
|------------------|-------------------------------------------------------|--|--|
| SPECIES          | White Birch                                           |  |  |
| CORE             | Falcata & MLH                                         |  |  |
| FACE/BACK        | White Birch                                           |  |  |
| FINISH           | C2, C3, Market                                        |  |  |
| SIZE             | Raw, Prefinish                                        |  |  |
| GRADE            | 48" x 96", 48.5" x 96.5"                              |  |  |
| VEENER CUT       | Rotary Cut, WPF                                       |  |  |
| VEENER THICKNESS | 0.3mm                                                 |  |  |
| SURFACE SANDING  | 240-320 grit finish                                   |  |  |
| GLUE TYPE        | Interior, TSCA Title VI                               |  |  |
| MOISTURE CONTENT | <12%                                                  |  |  |
| APPLICATIONS     | Cabinetry, furniture, shelving, trim work, lamination |  |  |