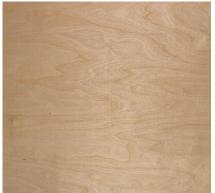

## Indonesian Birch

## **Specifications**

| ORIGIN           | Indonesia                                             |  |  |
|------------------|-------------------------------------------------------|--|--|
| SPECIES          | White Birch                                           |  |  |
| CORE             | Falcata & MLH                                         |  |  |
| FACE/BACK        | White Birch                                           |  |  |
| FINISH           | C2, C3, Market                                        |  |  |
| SIZE             | Raw, Prefinish                                        |  |  |
| GRADE            | 48" x 96", 48.5" x 96.5"                              |  |  |
| VEENER CUT       | Rotary Cut, WPF                                       |  |  |
| VEENER THICKNESS | 0.3mm                                                 |  |  |
| SURFACE SANDING  | 240-320 grit finish                                   |  |  |
| GLUE TYPE        | Interior, TSCA Title VI                               |  |  |
| MOISTURE CONTENT | <12%                                                  |  |  |
| APPLICATIONS     | Cabinetry, furniture, shelving, trim work, lamination |  |  |